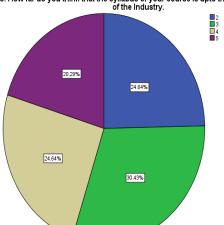

| 5. How far do you   | think that the syllab                              | us of your course is | s upto the requireme  | enst of the Industry. |                        |              |
|---------------------|----------------------------------------------------|----------------------|-----------------------|-----------------------|------------------------|--------------|
|                     | 1                                                  | 2                    | 3                     | 4                     | 5                      |              |
| 1                   | 0                                                  | 0                    | •                     | 0                     | 0                      | 5            |
|                     | chink that the syllab<br>ers to Doctoral etc.)     | us of your course w  | as useful enrolling   | in programmes at t    | the next level (from   | Bachelors to |
|                     | 1                                                  | 2                    | 3                     | 4                     | 5                      |              |
| 1                   | 0                                                  | 0                    | •                     | 0                     | 0                      | 5            |
| 7. How far do you t | hink that the course                               | e added value to yo  | our skills.           |                       |                        |              |
|                     | 1                                                  | 2                    | 3                     | 4                     | 5                      |              |
| 1                   | 0                                                  | 0                    | •                     | 0                     | 0                      | 5            |
| 8.Please indicate t | ne importance of es                                | tablishing an incub  | ation centre at the l | Doon University.      |                        |              |
|                     | 1                                                  | 2                    | 3                     | 4                     | 5                      |              |
| 1                   | 0                                                  | 0                    | 0                     | •                     | 0                      | 5            |
| 9. Please indicate  | the importance of in                               | troducing new stre   | ams of education.     |                       |                        |              |
|                     | 1                                                  | 2                    | 3                     | 4                     | 5                      |              |
| 1                   | 0                                                  | 0                    | 0                     | •                     | 0                      | 5            |
| Any Suggestions:    |                                                    |                      |                       |                       |                        |              |
|                     | ld give more flexibility<br>red in class should be |                      |                       |                       | tudying for the exams. |              |
| Name                |                                                    |                      |                       |                       |                        |              |
|                     |                                                    |                      |                       |                       |                        |              |
| Mobile No.          |                                                    |                      |                       |                       |                        |              |
|                     |                                                    |                      |                       |                       |                        |              |
|                     |                                                    |                      |                       |                       |                        |              |