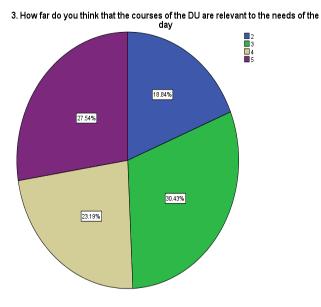

# Questionnaire for feedback from stakeholders (Parents, Students, Alumni, Employers, Teachers)

| I am                                                             |                      |                       |                    |                      |                    |      |
|------------------------------------------------------------------|----------------------|-----------------------|--------------------|----------------------|--------------------|------|
| Teacher                                                          |                      |                       |                    |                      |                    |      |
| Student                                                          |                      |                       |                    |                      |                    |      |
| Parent                                                           |                      |                       |                    |                      |                    |      |
| Alumni                                                           |                      |                       |                    |                      |                    |      |
| Industry/ Employ                                                 | yers                 |                       |                    |                      |                    |      |
|                                                                  |                      |                       |                    |                      |                    |      |
| On the scale of 1-5                                              | (with 1 as the leas  | t and 5 as most) Plo  | ease Indicate      |                      |                    |      |
| 1. How much flexib                                               | ility the programme  | offered in studying   | naners of your cho | nices                |                    |      |
| 1. HOW ITHOUT HEALD                                              |                      |                       |                    |                      |                    |      |
|                                                                  | 1                    | 2                     | 3                  | 4                    | 5                  |      |
| 1                                                                | 0                    | •                     | 0                  | 0                    | 0                  | 5    |
|                                                                  |                      |                       |                    |                      |                    |      |
| 2. How much was t                                                | he syllabus of your  | programme able to     | meet your expecta  | ations towards the d | egree you enrolled | for. |
|                                                                  | 1                    | 2                     | 3                  | 4                    | 5                  |      |
| 1                                                                | $\circ$              | $\circ$               | •                  | $\circ$              | 0                  | 5    |
|                                                                  |                      |                       |                    |                      |                    |      |
| 2. How for do you th                                             | hink that the course | on of the DII are rel | avant to the needs | of the day           |                    |      |
| 3. How far do you tl                                             | nink that the course |                       |                    | or the day           |                    |      |
|                                                                  | 1                    | 2                     | 3                  | 4                    | 5                  |      |
| 1                                                                | 0                    | 0                     | •                  | 0                    | 0                  | 5    |
|                                                                  |                      |                       |                    |                      |                    |      |
| 4.How far do the courses of the DU make the students employable. |                      |                       |                    |                      |                    |      |
|                                                                  | 1                    | 2                     | 3                  | 4                    | 5                  |      |
| 1                                                                | $\bigcirc$           | $\bigcirc$            | •                  | $\bigcirc$           | $\bigcirc$         | E    |
| 1                                                                |                      |                       |                    |                      |                    | 5    |
|                                                                  |                      |                       |                    |                      |                    |      |
|                                                                  |                      |                       |                    |                      |                    |      |