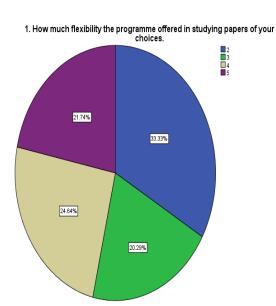

# Questionnaire for feedback from stakeholders (Parents, Students, Alumni, Employers, Teachers)

| I am                                                             |                      |                       |                    |                      |                    |      |
|------------------------------------------------------------------|----------------------|-----------------------|--------------------|----------------------|--------------------|------|
| Teacher                                                          |                      |                       |                    |                      |                    |      |
| Student                                                          |                      |                       |                    |                      |                    |      |
| Parent                                                           |                      |                       |                    |                      |                    |      |
| Alumni                                                           |                      |                       |                    |                      |                    |      |
| Industry/ Employ                                                 | yers                 |                       |                    |                      |                    |      |
|                                                                  |                      |                       |                    |                      |                    |      |
| On the scale of 1-5                                              | (with 1 as the leas  | t and 5 as most) Plo  | ease Indicate      |                      |                    |      |
| 1. How much flexib                                               | ility the programme  | offered in studying   | naners of your cho | nices                |                    |      |
| 1. HOW ITHOUT HEALD                                              |                      |                       |                    |                      |                    |      |
|                                                                  | 1                    | 2                     | 3                  | 4                    | 5                  |      |
| 1                                                                | 0                    | •                     | 0                  | 0                    | 0                  | 5    |
|                                                                  |                      |                       |                    |                      |                    |      |
| 2. How much was t                                                | he syllabus of your  | programme able to     | meet your expecta  | ations towards the d | egree you enrolled | for. |
|                                                                  | 1                    | 2                     | 3                  | 4                    | 5                  |      |
| 1                                                                | $\circ$              | $\circ$               | •                  | $\circ$              | 0                  | 5    |
|                                                                  |                      |                       |                    |                      |                    |      |
| 2. How for do you th                                             | hink that the course | on of the DII are rel | avant to the needs | of the day           |                    |      |
| 3. How far do you tl                                             | nink that the course |                       |                    | or the day           |                    |      |
|                                                                  | 1                    | 2                     | 3                  | 4                    | 5                  |      |
| 1                                                                | 0                    | 0                     | •                  | 0                    | 0                  | 5    |
|                                                                  |                      |                       |                    |                      |                    |      |
| 4.How far do the courses of the DU make the students employable. |                      |                       |                    |                      |                    |      |
|                                                                  | 1                    | 2                     | 3                  | 4                    | 5                  |      |
| 1                                                                | $\bigcirc$           | $\bigcirc$            | •                  | $\bigcirc$           | $\bigcirc$         | E    |
| 1                                                                |                      |                       |                    |                      |                    | 5    |
|                                                                  |                      |                       |                    |                      |                    |      |
|                                                                  |                      |                       |                    |                      |                    |      |