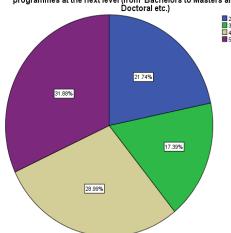

| 5. How far do you   | think that the syllab                              | us of your course is | s upto the requireme  | enst of the Industry. |                        |              |
|---------------------|----------------------------------------------------|----------------------|-----------------------|-----------------------|------------------------|--------------|
|                     | 1                                                  | 2                    | 3                     | 4                     | 5                      |              |
| 1                   | 0                                                  | 0                    | •                     | 0                     | 0                      | 5            |
|                     | chink that the syllab<br>ers to Doctoral etc.)     | us of your course w  | as useful enrolling   | in programmes at t    | the next level (from   | Bachelors to |
|                     | 1                                                  | 2                    | 3                     | 4                     | 5                      |              |
| 1                   | 0                                                  | 0                    | •                     | 0                     | 0                      | 5            |
| 7. How far do you t | hink that the course                               | e added value to yo  | our skills.           |                       |                        |              |
|                     | 1                                                  | 2                    | 3                     | 4                     | 5                      |              |
| 1                   | 0                                                  | 0                    | •                     | 0                     | 0                      | 5            |
| 8.Please indicate t | ne importance of es                                | tablishing an incub  | ation centre at the l | Doon University.      |                        |              |
|                     | 1                                                  | 2                    | 3                     | 4                     | 5                      |              |
| 1                   | 0                                                  | 0                    | 0                     | •                     | 0                      | 5            |
| 9. Please indicate  | the importance of in                               | troducing new stre   | ams of education.     |                       |                        |              |
|                     | 1                                                  | 2                    | 3                     | 4                     | 5                      |              |
| 1                   | 0                                                  | 0                    | 0                     | •                     | 0                      | 5            |
| Any Suggestions:    |                                                    |                      |                       |                       |                        |              |
|                     | ld give more flexibility<br>red in class should be |                      |                       |                       | tudying for the exams. |              |
| Name                |                                                    |                      |                       |                       |                        |              |
|                     |                                                    |                      |                       |                       |                        |              |
| Mobile No.          |                                                    |                      |                       |                       |                        |              |
|                     |                                                    |                      |                       |                       |                        |              |
|                     |                                                    |                      |                       |                       |                        |              |