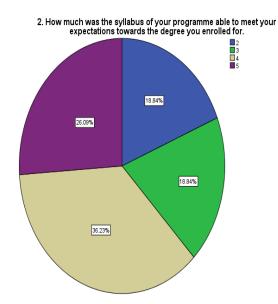

# Questionnaire for feedback from stakeholders (Parents, Students, Alumni, Employers, Teachers)

| I am                                                             |                      |                       |                    |                      |                    |      |
|------------------------------------------------------------------|----------------------|-----------------------|--------------------|----------------------|--------------------|------|
| Teacher                                                          |                      |                       |                    |                      |                    |      |
| Student                                                          |                      |                       |                    |                      |                    |      |
| Parent                                                           |                      |                       |                    |                      |                    |      |
| Alumni                                                           |                      |                       |                    |                      |                    |      |
| Industry/ Employ                                                 | yers                 |                       |                    |                      |                    |      |
|                                                                  |                      |                       |                    |                      |                    |      |
| On the scale of 1-5                                              | (with 1 as the leas  | t and 5 as most) Plo  | ease Indicate      |                      |                    |      |
| 1. How much flexib                                               | ility the programme  | offered in studying   | naners of your cho | nices                |                    |      |
| 1. HOW ITHOUT HEALD                                              |                      |                       |                    |                      |                    |      |
|                                                                  | 1                    | 2                     | 3                  | 4                    | 5                  |      |
| 1                                                                | 0                    | •                     | 0                  | 0                    | 0                  | 5    |
|                                                                  |                      |                       |                    |                      |                    |      |
| 2. How much was t                                                | he syllabus of your  | programme able to     | meet your expecta  | ations towards the d | egree you enrolled | for. |
|                                                                  | 1                    | 2                     | 3                  | 4                    | 5                  |      |
| 1                                                                | $\circ$              | $\circ$               | •                  | $\circ$              | 0                  | 5    |
|                                                                  |                      |                       |                    |                      |                    |      |
| 2. How for do you th                                             | hink that the course | on of the DII are rel | avant to the needs | of the day           |                    |      |
| 3. How far do you tl                                             | nink that the course |                       |                    | or the day           |                    |      |
|                                                                  | 1                    | 2                     | 3                  | 4                    | 5                  |      |
| 1                                                                | 0                    | 0                     | •                  | 0                    | 0                  | 5    |
|                                                                  |                      |                       |                    |                      |                    |      |
| 4.How far do the courses of the DU make the students employable. |                      |                       |                    |                      |                    |      |
|                                                                  | 1                    | 2                     | 3                  | 4                    | 5                  |      |
| 1                                                                | $\bigcirc$           | $\bigcirc$            | •                  | $\bigcirc$           | $\bigcirc$         | E    |
| 1                                                                |                      |                       |                    |                      |                    | 5    |
|                                                                  |                      |                       |                    |                      |                    |      |
|                                                                  |                      |                       |                    |                      |                    |      |