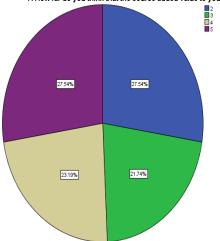

No. F | Feedback                                                                              | Action Taken                                     |
|---------|---------------------------------------------------------------------------------------|--------------------------------------------------|
|         | Parents suggested to provide more optional course flexibility in choosing the courses | es <b>Chprovide</b> rsity has<br>adopted the NEP |



### दून विश्वविद्यालय Doon University

(A STATE GOVERNMENT UNIVERSITY)
DOON UNIVERSITY ACT, 2005 (UTTARANCHAL ADHINIYAM SANKHYA 18 OF 2005)

https://doonuniversity.ac.in/

#### FEEDBACK ANALYSIS ON CURRICULUM-2021-2022

(Link: https://forms.gle/3uoBzwitgwtGq8HB6)















7. How far do you think that the course added value to your skills.



8.Please indicate the importance of establishing an incubation centre at the Doon University.



9. Please indicate the importance of introducing new streams of education.



# Questionnaire for feedback from stakeholders (Parents, Students, Alumni, Employers, Teachers)

| I am                                                             |                      |                       |                    |                      |                    |      |
|------------------------------------------------------------------|----------------------|-----------------------|--------------------|----------------------|--------------------|------|
| Teacher                                                          |                      |                       |                    |