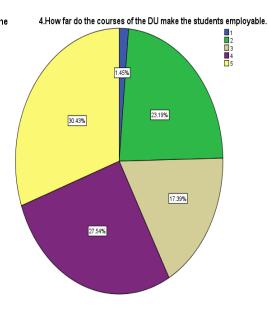

# Questionnaire for feedback from stakeholders (Parents, Students, Alumni, Employers, Teachers)

| I am                                                             |                      |                       |                    |                      |                    |      |
|------------------------------------------------------------------|----------------------|-----------------------|--------------------|----------------------|--------------------|------|
| Teacher                                                          |                      |                       |                    |                      |                    |      |
| Student                                                          |                      |                       |                    |                      |                    |      |
| Parent                                                           |                      |                       |                    |                      |                    |      |
| Alumni                                                           |                      |                       |                    |                      |                    |      |
| Industry/ Employ                                                 | yers                 |                       |                    |                      |                    |      |
|                                                                  |                      |                       |                    |                      |                    |      |
| On the scale of 1-5                                              | (with 1 as the leas  | t and 5 as most) Plo  | ease Indicate      |                      |                    |      |
| 1. How much flexib                                               | ility the programme  | offered in studying   | naners of your cho | nices                |                    |      |
| 1. HOW ITHOUT HEALD                                              |                      |                       |                    |                      |                    |      |
|                                                                  | 1                    | 2                     | 3                  | 4                    | 5                  |      |
| 1                                                                | 0                    | •                     | 0                  | 0                    | 0                  | 5    |
|                                                                  |                      |                       |                    |                      |                    |      |
| 2. How much was t                                                | he syllabus of your  | programme able to     | meet your expecta  | ations towards the d | egree you enrolled | for. |
|                                                                  | 1                    | 2                     | 3                  | 4                    | 5                  |      |
| 1                                                                | $\circ$              | $\circ$               | •                  | $\circ$              | 0                  | 5    |
|                                                                  |                      |                       |                    |                      |                    |      |
| 2. How for do you th                                             | hink that the course | on of the DII are rel | avant to the needs | of the day           |                    |      |
| 3. How far do you tl                                             | nink that the course |                       |                    | or the day           |                    |      |
|                                                                  | 1                    | 2                     | 3                  | 4                    | 5                  |      |
| 1                                                                | 0                    | 0                     | •                  | 0                    | 0                  | 5    |
|                                                                  |                      |                       |                    |                      |                    |      |
| 4.How far do the courses of the DU make the students employable. |                      |                       |                    |                      |                    |      |
|                                                                  | 1                    | 2                     | 3                  | 4                    | 5                  |      |
| 1                                                                | $\bigcirc$           | $\bigcirc$            | •                  | $\bigcirc$           | $\bigcirc$         | E    |
| 1                                                                |                      |                       |                    |                      |                    | 5    |
|                                                                  |                      |                       |                    |                      |                    |      |
|                                                                  |                      |                       |                    |                      |                    |      |