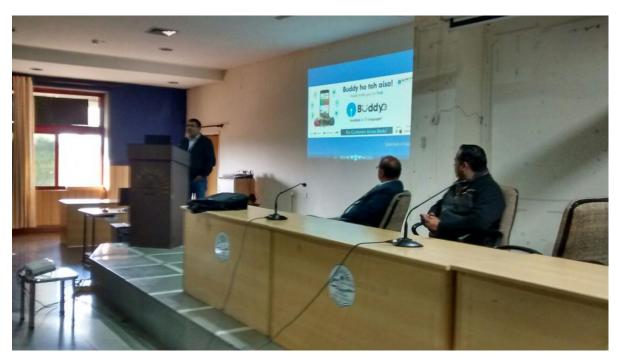

The second session, on VISAKA held on 30.12.2016 in the campus for inducting faculty and staff members of the University to encourage digital payments. The session was on use of SBI-buddy Application for digital payments. Mr. Mohit Shukla, Branch Manager SBI, Defense Colony, Dehradun along with his team conducted this session. Faculty and Staff members attended the session. The University VISAKA Committee members including Prof. H.C. Purohit, Dr. S.K. Dadar and Dr. Prachi Pathak also addressed the participants.

#### Session on SBI Buddy in Senate Hall

#### Session on SBI Buddy in Senate Hall

**Training Session on Digital Payment for SGRRPG College- NSS** 

List of Doon University Students who attended the Digital Literacy Programme on VISAKA on 17.12.2016