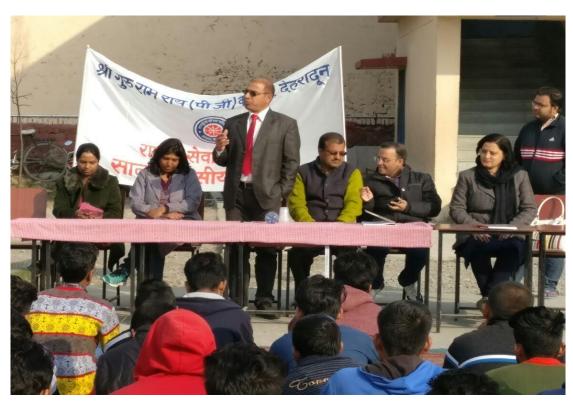

Prof.H.C.Purohit, Dean Students Welfare along with other VISAKA team members Dr.Prachi Pathak and Dr.Vaishali of School of Management of the University, conducted a **training** 

session on VISAKA for NSS students at SGRR PG College Dehradun on 10.01.2017 where Prof. Purohit along with the other faculty members inducted the students towards digital payments and train them for cash less transactions. Different modes of digital payments like Pre-Paid Card, Debit Card/RuPay, Mobile Wallet, SBI-Buddy App and Point of Sale were discussed in detail. The team also highlighted that these digital platforms are easy to use, convenient, secure and anytime accessible by anyone anywhere. The NSS volunteers were asked to get themselves registered with MHRD website under VISAKA initiatives.

#### Session on SBI Buddy in Senate Hall

**Training Session on Digital Payment for SGRRPG College- NSS** 

List of Doon University Students who attended the Digital Literacy Programme on VISAKA on 17.12.2016