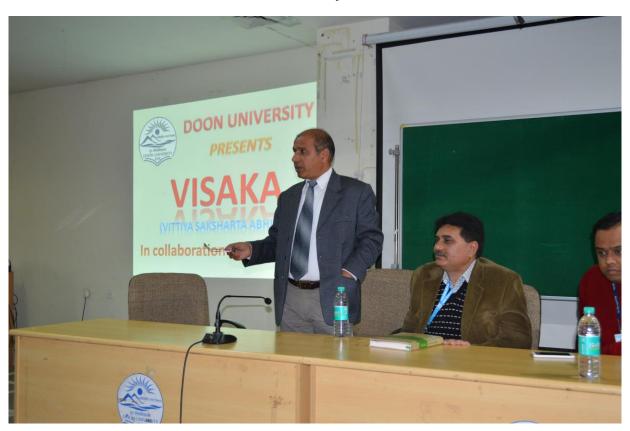

The first sessions, on VISAKA held on 17.12.2016 in Senate Hall, Administrative Building, Doon University Campus where the Regional Manager SBI Mr.R.S.Tamta, Branch Manager, Mr.Mohit Shukla, Defense Colony Branch, along with his team members oriented the students and deliver audio-visual presentation about cash less transaction they also demonstrated SBI-Buddy and E-Wallet Payment procedures in detail. The students of the University were asked to register with the MHRD website under VISAKA initiatives as a volunteer trainee.